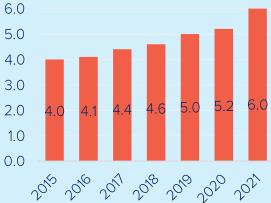

4.5%

Increasing fully franked dividends (cents per share)

15.4% 0.0 20<sup>15</sup> 20<sup>16</sup> 2

\*As at 30 April 2022. \*Based on Future Generation Global's 15 May 2022 closing share price of \$1.38 per share.