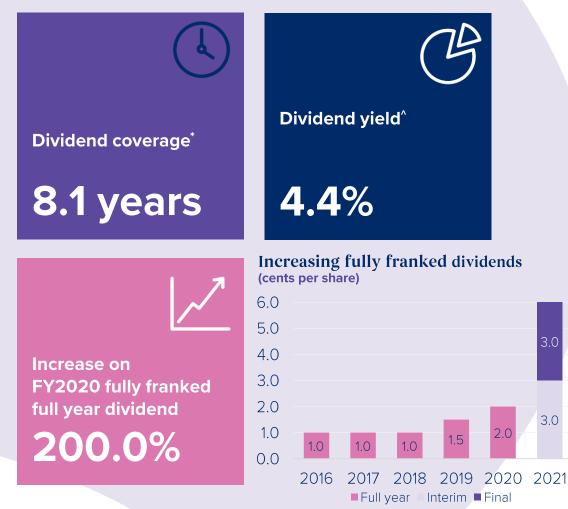

#### Future Generation Australia (ASX:FGX)

Dividend

coverage\*

Increase on

4.8 years

FY2020 fully franked

full year dividend

**Dividend yield**<sup>^</sup>

4.5%

Increasing fully franked dividends (cents per share)

15.4% 0.0 20<sup>15</sup> 20<sup>16</sup> 2

\*As at 30 April 2022. \*Based on Future Generation Global's 15 May 2022 closing share price of \$1.38 per share.